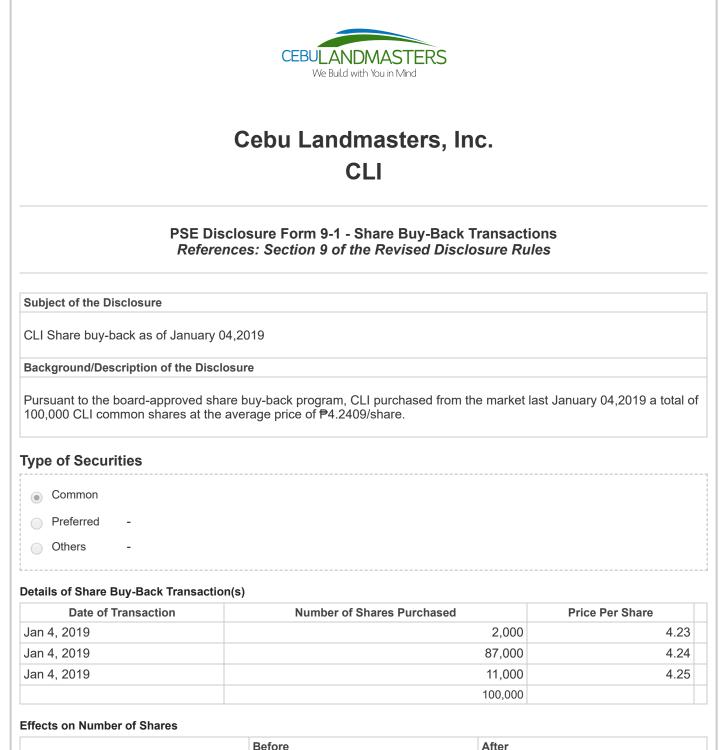

|                    | Before        | After         |
|--------------------|---------------|---------------|
| Outstanding Shares | 1,667,500,000 | 1,667,400,000 |
| Treasury Shares    | 46,500,000    | 46,600,000    |

| Cumulative Number of<br>Shares Purchased to<br>Date <sup>1</sup> | 46,600,000     |
|------------------------------------------------------------------|----------------|
| Total Amount<br>Appropriated for the<br>Buy-Back Program         | 250,000,000    |
| Total Amount of Shares<br>Repurchased                            | 212,689,100.00 |